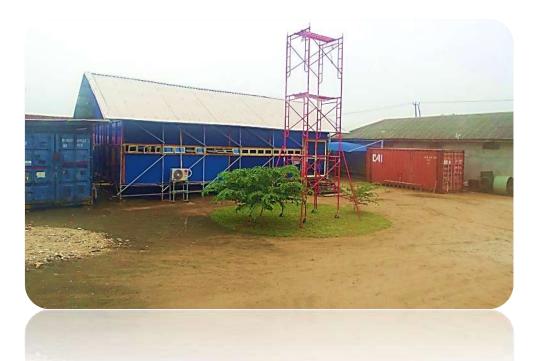

# **SOME COMPLETED JOBS IN PICTURES**

PACIFIC DRILLING SITE, EQUATORIAL GUINEA

SCAFFOLD AT EDOP MOBIL PLATFORM FOR INT'L CORROSSION CONTROL LTD