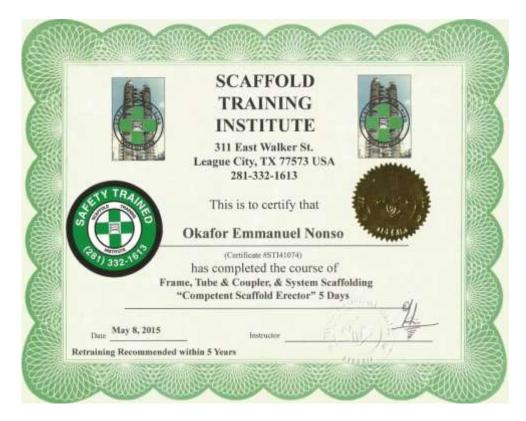

We invest heavily in the training of our scaffolders through C.I.S.R.S, Scaffold Training Institute Texas, U.S.A. and also running regular in-house training programmes using external consultants when and where appropriate. A continually satisfying feature of the workforce is the high proportion of our competent scaffolders who apart from core scaffold courses have taken and passed Work at Height safety course and First Aid training courses. A tangible benefit for all concerned when working on-site.

TEE JEE Scaffolding offersBasic level, Advanced level and Scaffold Inspector training services to individuals and companies (corporate trainings). We have state of the art training centre for theory and practicals. We impact our trainees with quality scaffolding knowledge that is unequalled and of standard obtainable internationally because our trainers are internationally certified from C.I.S.R.S and Scaffold Training Institute, Houston Texas, U.S.A.