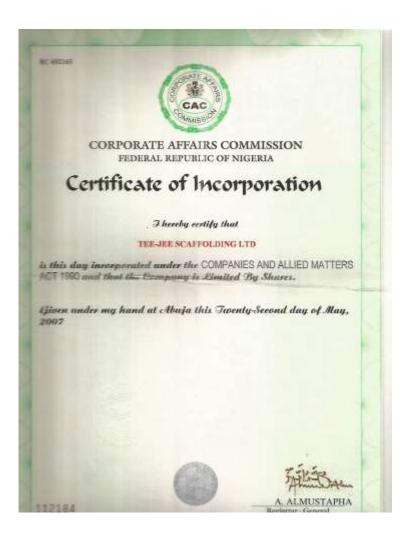

### **ABOUT THE COMPANY**

TEEJEE SCAFFOLDING LTD, formally known as TEE JEE RESOURCES was registered with the latter name as an indigenous company in Nigeria under the Companies and Allied Matters Act of 1990, with registration number PH/056905 on February 26th, 2001. It was later incorporated as a limited liability company by shares with registration number RC 692165 on May 22nd, 2007.