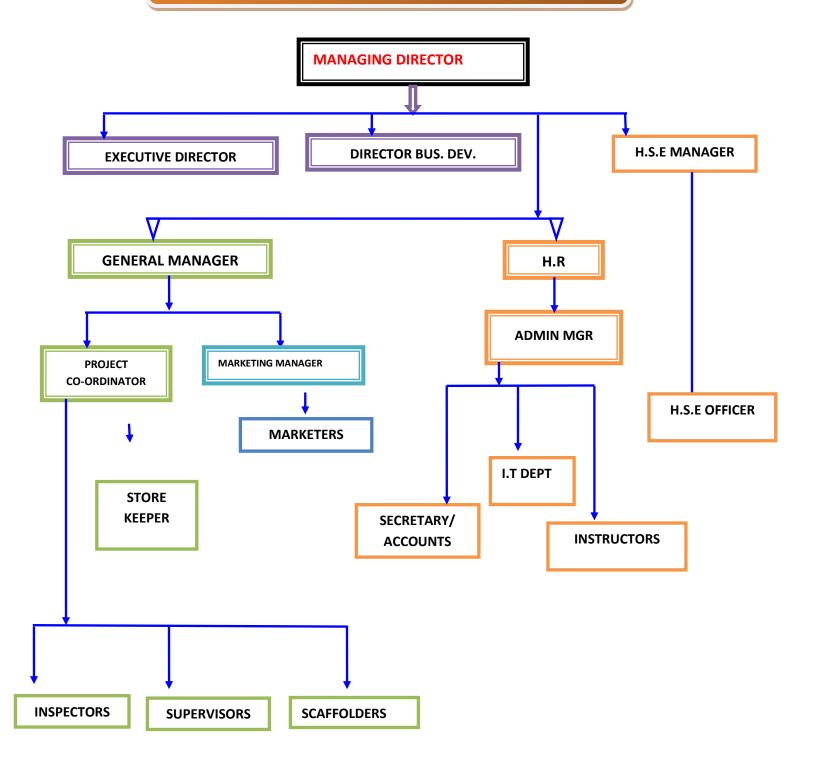

olding Ltd are not exposed to risk. TeeJee Scaffolding Ltd works to the relevant codes of practice for the industry TG20 and SG4.10.

Our objectives towards fulfilling this policy are to:-

safety. Identify, eliminate and reduce risks to health and • Work to relevant safety standards which satisfy our statutory requirements and good reflect working practice. • Consult with employees on all health, safety and welfare issues. • Ensure that all employees are trained, understands and carry out their job

responsibly.

• Continually monitor this policy by auditing and reviewing its effectiveness in the workplace.

• Ensure that our supervisors check that scaffolders work to TG20 and SG4.10 codes of practice

ALL OTHER SAFETY DOCUMENT TO BE MADE AVAILABLE ON REQUEST

# **ORGANIZATIONAL CHART**



### **WORK EXPERIENCE**

We have garnered lots of experience in offshore and onshore projects by supplying materials and labour. Such projects include scaffolding services include but not limited to:-

- ✤ GbaranUbie Shell Project in Bayelsa state.
- Oben gas plant expansion at Edo state (Under SEPLAT)
- ✤ Well head maintenance at Gbaran 23 & 24.
- ✤ Otumara gas plant maintenance.
- ✤ Well head maintenance, Agip location
- ✤ Afia well head maintenance (Exxon Mobil),
- Port-Harcourt NLNG Jetty Expansion, Gas Flow Station maintenance at Oyibo (Shell),
- Flare line Gbaran, in Bayelsa State (Shell),
- Construction and maintenance of CALABAR INTERNATIONAL CONVENTION CENTRE. (BOUYGUES CONSTRUCTION Nig. LTD)
- Edop platform maintenance (Exxon Mobile)
- ✤ Usari HP well-head maintenance.
- ✤ Usar