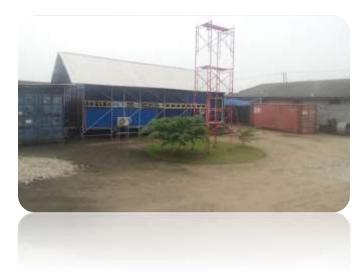

# **SOME COMPLETED JOBS IN PICTURES**

PACIFIC DRILLING SITE, EQUATORIAL GUINEA

SCAFFOLD AT EDOP MOBIL PLATFORM FOR INT'L CORROSSION CONTROL LTD