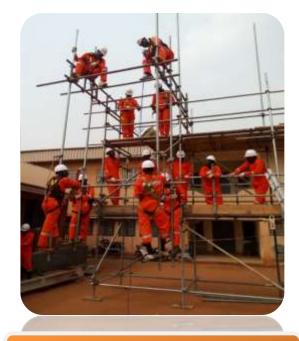

#### **TRAINING AND SUPPORT**

Every industry is enjoined by law to employ competent erectors to carry out scaffold jobs and such erectors must have the basic knowledge of constructing a standard scaffold. The purpose of our training is to equip the individuals and company workers with the skills and technical know-how in scaffold technology and to improve erectors to meet up with the current conventional standard of scaffolding operation in the country and beyond.

TEE JEE Scaffolding offersBasic level, Advanced level and Scaffold Inspector training services to individuals and companies (corporate trainings). We have state of the art training centre for theory and practicals. We impact our trainees with quality scaffolding knowledge that is unequalled and of standard obtainable internationally because our trainers are internationally certified from C.I.S.R.S and Scaffold Training Institute, Houston Texas, U.S.A.

Our training entails, scaffold technology, scaffold designs, safety application and erection, dismantling, fall protection/prevention, alteration and material inspection.

We also offer labour supply of competent scaffolders.