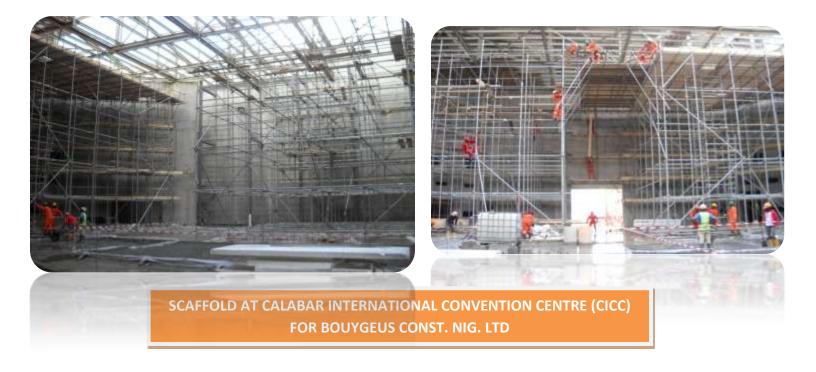

### **WORK EXPERIENCE**

We have garnered lots of experience in offshore and onshore projects by supplying materials and labour. Such projects include scaffolding services include but not limited to:-

- ✤ GbaranUbie Shell Project in Bayelsa state.
- Oben gas plant expansion at Edo state (Under SEPLAT)
- ✤ Well head maintenance at Gbaran 23 & 24.
- ✤ Otumara gas plant maintenance.
- ✤ Well head maintenance, Agip location
- ✤ Afia well head maintenance (Exxon Mobil),
- Port-Harcourt NLNG Jetty Expansion, Gas Flow Station maintenance at Oyibo (Shell),
- Flare line Gbaran, in Bayelsa State (Shell),
- Construction and maintenance of CALABAR INTERNATIONAL CONVENTION CENTRE. (BOUYGUES CONSTRUCTION Nig. LTD)
- Edop platform maintenance (Exxon Mobile)
- ✤ Usari HP well-head maintenance.
- ✤ Usari PP facility maintenance
- ✤ Onesubsea offshore system projects e.g scaffolding services for
  - Pressure testing on HFL REEL
  - $\circ\,$  Blasting and painting, welding, insulation works on JUMPER and SPREADER BAR.
  - Maintenance works on XMASS TREE.